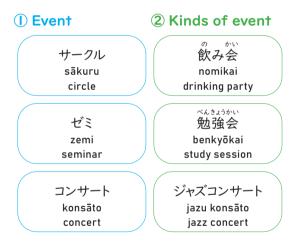

-------------------|
| アンディ<br><sup>ぉ の</sup><br>小野 |   | どんな① <u>パーティー</u> ですか。<br>② <u>佐藤さんの誕生日パーティー</u> で | す。   |   |                                              |
| Ono                          | : | There's going to be a party now, will<br>you come? | Ono  | : | lma kara pātỹ ga arundesukedo,<br>kimasenka. |
| Andy                         | : | What kind of party?                                | Andy | : | Donna pātī desuka.                           |
| Ono                          | : | lt's Mr.Ono's birthday party.                      | Ono  | : | Ono san no tanjōbi pāty desu.                |

Read the dialogue and answer the following questions.

I) When you want to invite someone to a party, how do you say it in Japanese?

2) What kind of party did Ms. Sato invite Andy to?





#### Grammar/Expression Note



I. Noun [Event] arundesukedo...

#### Words & Expressions

クラシック kurashikku [classic] ロック rokku [rock] 女子会 joshikai [a girl's party]

## Dialogue 3

-declining the invitation-

| ぉ の<br>小野 | : これ、知っていますか?               |        |                               |
|-----------|-----------------------------|--------|-------------------------------|
| アンディ      | : えっ、知りません。                 |        |                               |
| ぉ の<br>小野 | : すごく <u>)有名なお店</u> ですよ。今   | からどうで  | すか。                           |
| アンディ      | : あ…、今日は② <u>時間がない</u> んで   | です。    |                               |
| Ono :     | Do you know this?           | Ono :  | Kore shitte imasuka.          |
| Andy :    | No, I don't know.           | Andy : | E, shirimasen.