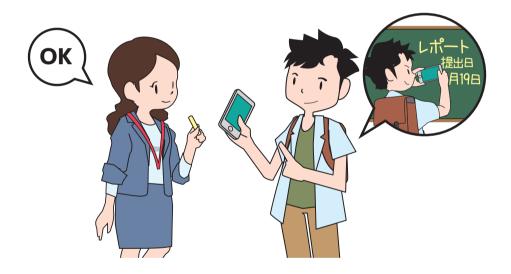

n more than ten words.



TaskI Andy's answer

スーパーにいきました。sūpā ni ikimashita.
 やさいとくだものをかいました。yasai to kudamono o kaimashita.
 はい、ともだちととうきょうスカイツリーにいきました。hai, tomodachi to tōkyō sukaitsurī ni ikimashita.
 バナナ をたべました。banana o tabemashita.

Goal: I can talk about my experience

(  $\Box$  I could /  $\Box$  I could not /  $\Box$  I am not sure )

comment: \_\_\_\_

# Lesson II 写真を撮ってもいいですか

# Goal: I can ask for permission

#### Background:

In class, the professor is giving an explanation about the final exam. All around you, everyone is taking notes as fast as they can. You're also taking notes, but there's so much writing on the slide that you can't write it all down at once. You want to take a picture, but you don't know if it's allowed. You decide to ask the professor. What do you say?



<Learn some words to describe yourself>

Q1. During class, for what have you asked the teacher's permission?

Q2. For what have you asked your parents' permission?

# Dialogue I 😭

-asking the teacher for permission-

|        | : | すみません、① <u>写真をとっても</u>                          | いいですフ  | <u>か</u> 。 |                                           |
|--------|---|-------------------------------------------------|--------|------------|-------------------------------------------|
| きむら    | : | ② <u>はい、いいですよ</u> 。                             |        |            |                                           |
| Andy   | : | Excuse me, may I please take a picture of this? | Andy   | :          | Sumimasen, shashin o tottemo<br>īdesu ka. |
| Kimura | : | Yes, you may.