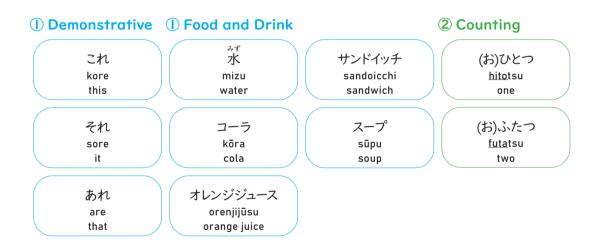

| てんいん店員                        | : | <sup>ちゅうもん</sup><br>ご注文、どうぞ。     |       |   |                           |
|-------------------------------|---|----------------------------------|-------|---|---------------------------|
| アンディ<br><sup>てんいん</sup><br>店員 | : | ①ハンバーガー、②ひとつくた<br>ハンバーガー、②おひとつです |       |   |                           |
| Employee                      | : | May I take your order?           | Tenin | : | Gochūmon, dōzo.           |
| Andy                          | : | One hamburger please.            | Andy  | : | Hanbāgā, hitotsu kudasai. |
| Employee                      | : | One hamburger.                   | Tenin | : | Hanbāgā, ohitotsudesune.  |

Read the dialogue and answer the following questions.

- I) What will Andy eat?
- 2) How many of those will Andy eat?



#### Grammar/Expression Note

I. Demonstratives words: kore, sore, are, dore

- 2. Counting Objects
- 3. Noun ください・Counter(~つ) ください

#### - ordering multiple items -

| てんいん<br>店員 | : | いらっしゃいませ。                                                            |
|------------|---|----------------------------------------------------------------------|
|            | : | <sup>ねが</sup><br>この① <u>セット</u> と、② <u>サラダ</u> お願いします。オレンジジュースもください。 |
| てんいん<br>店員 | : | かしこまりました。                                                            |
|            |   | ・・・お待たせしました。                                                         |
| アンディ       | : | どうも。                                                                 |
|            |   |                                                                      |