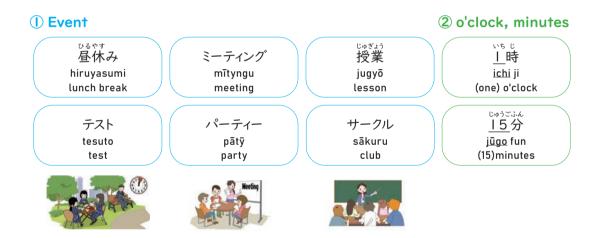

't know either. So, you decided to use on a map and go to the campus bookshop, but you got lost along the way. A man is walking towards you, so you decide to ask him for directions. What do you say



<Learn some words to describe yourself>

- Q1. When you go/came to Japan from your home country, what methods of transportation will/did you use?
- Q2. When you go/came to Japan from your home country, how long will/did it take to get there?
- Q3. When you commute to school or work, what methods of transportation do you use?
- Q4. About how long does it take to get there?

## Dialogue I

#### - asking about times -

Read the dialogue and answer the following questions.

I) What do you say in Japanese when you want to ask the time of the orientation?

2) What time does the orientation start?



## Grammar/Expression Note

- I. Time / Duration
- 2. Noun I から Noun2 まで

#### Words & Expressions

ご ご ゆうがた よる 午後 gogo [afternoon] 夕方 yūgata [evening] 朝 asa [morning] 夜 yoru [night]

- asking about durations and distances -

|                    |   | ① <u>ここ</u> から① <sup>素き</sup> までどうやっていきますか。<br>② <u>バス</u> でいきます。 |          |   |                            |  |  |
|--------------------|---|-------------------------------------------------------------------|----------|---|----------------------------|--|--|
| りょう かんりにん<br>寮の管理人 | : |                                                                   |          |   |                            |  |  |
|                    |   | ③ <u>20 分</u> ぐらいかかります。                                           |          |   |