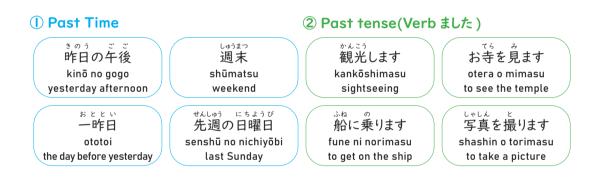

ey ask you what you did yesterday. What do you say?



<Learn some words to describe yourself>

- Q1. What did you do over summer break when you were in elementary school? What do you call those activities in Japanese?
- Q2. Did you study a lot in middle school? Did you do any sort of activities outside of school?
- Q3. Did you have a part-time job in high school? What kind of job was it?
- Q4. During your childhood, what kinds of household chores did you do?
- Q5. Where did you go on a trip recently? What did you do there?

#### **Dialogue** I 22.4

-answering about past experience (affirmation)-

Kinō, nani o shimashita ka. : Tomodachi to yokohama de asobimashita.

:

Read the dialogue and answer the following questions.

I) Who was Lisa with yesterday?

2) Where did Lisa go yesterday?



#### **Grammar/Expression Note**



- I. Verb (Past tense, positive)
- 2. Particle<sup>[</sup>と」 (with)

#### Words & Expressions

ごぜん ゆうえんち 午前 gozen [in the morning] 遊園地 yūenchi [amusement park]

#### **Dialogue 2** 22.4

-answering about past experience (negative)-

Read the dialogue and answer the following questions.

I) Did Lisa go to Minatomirai?

2) What did Lisa give Andy?

ni ikimashita. imashita ka. hita. Kore, Yokohama no omiyage desu.

① Past tense positive(Verb ましたか), ② Past tense negative(Verb ませんでした)

。ビールを飲みます bīru o nomimasu to drink beer



••





#### **Grammar/Expression Note**

I. Verb (Past tense, negative)

### Words & Expressions

中華街 chūkagai [China town]

## Dialogue 3

-explaining the circumstances-

| <sup>きむら</sup><br>木村 |   | <sup>でん</sup><br>アンディさん、テストが 3