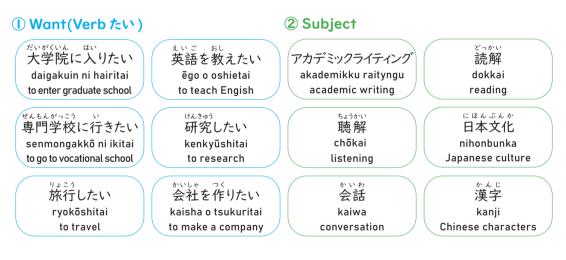

|
| Andy<br>Maekawa |   | Uh<br>Are you going to go back to your                               |          |    | ūn<br>Sotsugyō go, kuni ni kaerimasuka. |
|                 |   |                                                                      |          |    |                                         |
|                 |   | Are you going to go back to your                                     |          | :  |                                         |
| Maekawa         | : | Are you going to go back to your<br>home country after you graduate? | Makekawa | :  | Sotsugyō go, kuni ni kaerimasuka.       |

Read the dialogue and answer the following questions.

I) Does Andy want to go back to his country after graduation?

2) What kind of classes did Ms.Maekawa recommend? Why is that?



#### Grammar/Expression Note

I. Verb たいです

#### Words & Expressions

ぶんぽう ちゅうきゅう 文法 bunpō [grammar] 作文 sakubun [writing] 上級 jōkyū [advanced] 中級 chūkyū [intermediate] しょきゅう 初級 shokyū [elementary]

----

-asking how often-

|        |   | <ul> <li>たくさん①宿題がありますか</li> <li>②<u>毎日</u>あります。</li> </ul> | o        |                                |
|--------|---|------------------------------------------------------------|----------|--------------------------------|
| アンディ   | : | そうですか。                                                     |          |                                |
| Andy   | : | Is there a lot of homework?                                | Andy :   | Takusan shukudai ga arimasuka. |
| Kimura | : | There is a lot of homework every day.                      | Kimura : | Mainichi