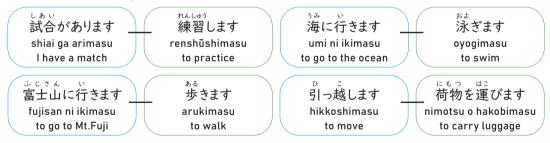

|           | tsukaremashita.Sorede, zenzen               |  |  |  |  |  |
| Kimura               | : | I see. Please try harder on the next |                                        |           | benkyō shimasen deshita.                    |  |  |  |  |  |
|                      |   | test.                                | Kimura                                 | :         | Sōdesuka.Tsugi no tesuto wa                 |  |  |  |  |  |
|                      |   |                                      |                                        |           | ganbattekudasai.                            |  |  |  |  |  |

Read the dialogue and answer the following questions.

- I) What is the teacher worried about Andy?
- 2) Why didn't Andy study?

#### 一② Past tense(Verb ました)



#### Grammar/Expression Note

I. Adverb: Totemo / Amari~masen / Zenzen~masen

2. Ikimasu / Kimasu

# Task I 🎧

I) Listen to the Andy's sample conversation. And write down the Andy's answer.

2) Write down your own answer.

3) Ask the question to your classmates and write down their answers.

| Ⅰ.きのう、どこに行き                                   | ましたか。Kinō doko ni ikimashitaka. |  |  |  |
|-----------------------------------------------|---------------------------------|--|--|--|
| Where did you go ye                           | sterday?                        |  |  |  |
| アンディ Andy                                     |                                 |  |  |  |
| わたし watashi                                   |                                 |  |  |  |
| ( )さん