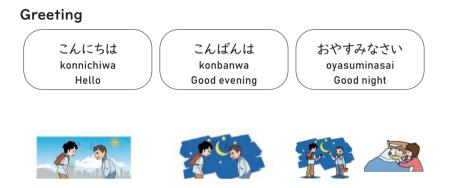

| F1.1079-526-94                                                                                                  | Introduction                                                                       |
|-----------------------------------------------------------------------------------------------------------------|------------------------------------------------------------------------------------|
| LI おはようございます —1                                                                                                 | ①Lesson and Title                                                                  |
| Goal: I can say greetings -2                                                                                    | ②Learning Objectives                                                               |
| You meet someone you know in the morning. What do you say?                                                      | ③Background                                                                        |
|                                                                                                                 | Think about how you would express yourse                                           |
|                                                                                                                 | in the situation shown in the picture. Yo                                          |
|                                                                                                                 | will learn about how to do so through th                                           |
|                                                                                                                 | three dialogues in the text.                                                       |
| 0                                                                                                               | @Think about your own responses to th                                              |
| <learn describe="" some="" to="" words="" yourself=""></learn>                                                  | situations in this lesson based on your pas                                        |
| 1. To the professor at the end of class<br>2. When parting with a friend                                        | experiences and knowledge. When you fin                                            |
| 3. When enter the classroom late<br>4. When the professor calls your name                                       | it difficult to respond answer in English                                          |
|                                                                                                                 | You can check the answers of othe                                                  |
|                                                                                                                 | students using the word cloud.                                                     |
|                                                                                                                 |                                                                                    |
|                                                                                                                 | Dialogue                                                                           |
| Diologue I 1 .                                                                                                  | ①Key points of conversation                                                        |
| - saying neu-<br>アンディ : <u>おはようございます</u> .<br>第6音覧人 : おはようございます.                                                | The headings indicate the situation of                                             |
| 3                                                                                                               | function of the conversation.                                                      |
| Andy : Good marring, Andy : OhaySeptaimana,<br>Administrator : Good marring, Ryll no karrinin : OhaySeptaimana, | ②Dialogue                                                                          |
|                                                                                                                 | ③The English translation of the dialogue                                           |
| Greetings                                                                                                       | are shown on the left and the romanization                                         |
|                                                                                                                 | of the Japanese characters on the right.                                           |
|                                                                                                                 | (4) The dialogues are designed so that yo                                          |
|                                                                                                                 | can practice conversations by swappin                                              |
|                                                                                                                 |                                                                                    |
| Grammar/Expression Note                                                                                         | components as needed.                                                              |
| Grammar/Expression Note                                                                                         | ⑤A list of grammar and expressions studie                                          |
| 1、おはようござい王寸 shay@gozaimaau                                                                                      | ⑤A list of grammar and expressions studie<br>are provided in the on demand videos. |
| 1、おはようごでいます shyst personnee<br>2、おやすみなうい representer<br>Words & Expressions <u>6</u>                            | ⑤A list of grammar and expressions studie                                          |