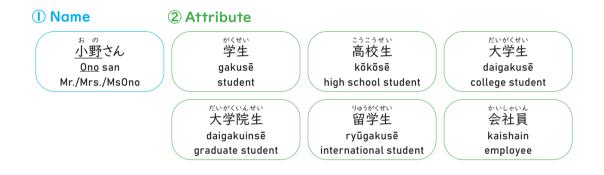

アンディ : ①小野さんは②大学院生ですか。  
<sup>\* の</sup>  
小野 : いいえ、②大学院生じゃありません。  

$$2 \frac{t \cdot v \cdot v \cdot t \cdot v}{2 \frac{t \cdot v \cdot t \cdot t}{2}}$$

| Andy | : | Are you a graduate student, Mr.Ono?   | Andy | : | Ono san wa daigakuinsē desuka. |
|------|---|---------------------------------------|------|---|--------------------------------|
| Ono  | : | No, I'm not a graduate student. I'm a | Ono  | : | īe, daigakuinsē ja arimasen.   |
|      |   | college student.                      |      |   | daigakusē desu.                |

Read the dialogue and answer the following questions.

- I) When the person you are talking to says something that is not true, what do you say instead of "yes"?
- 2) When you ask a question, what kind of particle do you add to the end of the sentence?



#### Grammar/Expression Note

- I. Nounl d Noun2  $\tau \tau$  (m)
- 2. Noun じゃありません

#### Words & Expressions

わたし watashi [I] 小学生 shōgakusē [Elementary school student] ちゅうがくせい 中学生 chūgakusē[Middle school student]

### Dialogue 3

-introducing yourself in front of everyone -

- リサ : はじめまして。わたしはリサです。
   ①アメリカから来ました。
   ぶんがくけんきゅうか いちねんせい
   文学研究科の②<u>1年生</u>です。
   どうぞよろしくお願いします。
- Lisa : It's nice to meet you, I'm Lisa. I'm from the United States. I'm in my first year in the Graduate Department of Literature. I look forwards to spending time with you.

 Hajimemashite. Watashi wa Lisa desu.
 Amerika kara kimashita. Bungaku kenkyūka no ichi nensē desu. Dozo yoroshiku onegaishimasu.

Read the dialogue and answer the following questions.

- I) Where does Lisa come from?
- 2) Which graduate sc