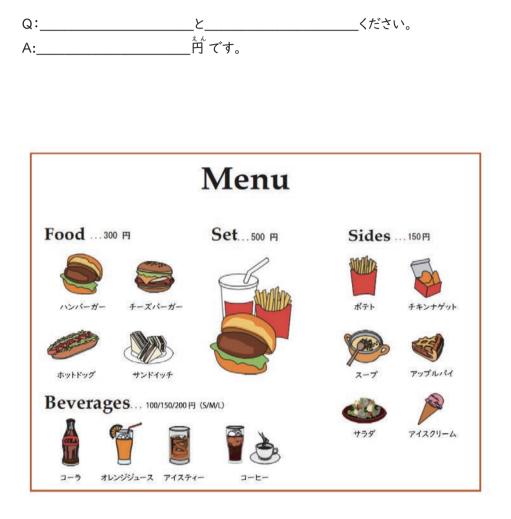

| Tenin | :            | Omochikaeri desuka.                |
| Andy       | : | Yes, to-go.                         | Andy  | :            | Hai, mochikaeri de.                |
|            |   |                                     |       |              |                                    |

Read the dialogue and answer the following questions.

- I) Does Andy drink iced coffee?
- 2) Does Andy drink coffee at the shop?



#### Grammar/Expression Note

1. Particle「て」(selective function)

#### Words & Expressions

- ココア kokoa [hot chocolate] いりません irimasen [no thanks] 砂糖 satō [sugar]
- レモン remon [lemon] ~ 抜きで ~ nuki de [without ~ ]

## Task I 🎧

Do a role-play with the person next to you.



Task 2

1. Go to the nearest fast food restaurant and try placing your order.



2. What are the details about the order you would like to communicate with the staff? (ex. ~ぬきでおねがいします Without~ please)



#### かんが 考えよう Let's think about it! 🏙

I. In the video, did you notice anything about people's words, gestures, and expressions? Are there any differences between the expressions and nonverbal communication devices used by store employees in Japan and those in your country?



2. Does this way of ordering look like the one you use in your country?

#### What do you think about these statements?

<sup>ちゅうもん</sup> 「注文のしかた」'How to order'

А

In my country, when you order something, it feels rude if you don't say 'please'. In Japan, I think there are a lot of people who just say the name of the food or drink when they order. I thought Japanese people were polite. Why do