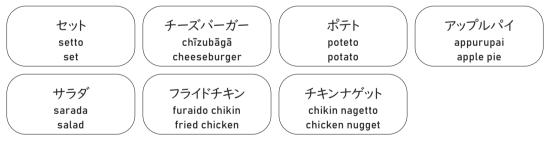

-----|
| Andy :     | Can I have this set and a salad please? | Andy :  | Kono setto to sarada onegaishimasu. |
|            | Can I also get an orange juice?         |         | Orenjijūsu mo kudasai.              |
| Employee : | Sure, no problem.                       | Tenin : | Kashikomarimashita.                 |
|            | Sorry to keep you waiting.              |         | Omataseshimashita.                  |
| Andy :     | Thanks.                                 | Andy :  | Dōmo.                               |
|            |                                         |         |                                     |

Read the dialogue and answer the following questions.

I) What did Andy order?

2) How did Andy express his gratitude when he received the goods?

#### ()2 Menu



#### Grammar/Expression Note

- I. Demonstratives words: kono, sono, ano, dono
- 2. Particle <sup>[</sup>と」 (and)

#### Words & Expressions

あと ato [one more thing/and]

- ordering drinks-

| てんいん店員     | : | <u> ()コーヒー</u> は、ホットですか。ア           | イスですか | ) <b>`</b> 。 |                                    |
|------------|---|-------------------------------------|-------|--------------|------------------------------------|
|            | : | ② <u>ホット</u> 、お願いします。               |       |              |                                    |
| てんいん<br>店員 | : | <u> () コーヒー</u> のサイズは・・・・           |       |              |                                    |
|            |   | <u>③</u> <u>L</u> で。                |       |              |                                    |
|            |   | もかえお