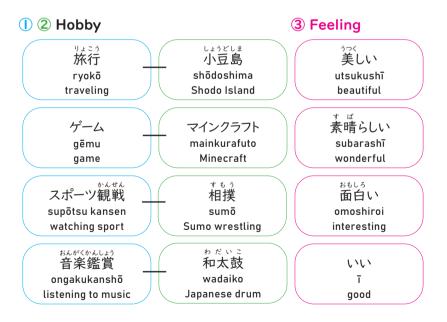

ma [wife] 息子 musuko [son] 娘 musume [daughter] ふたりで futari de [by 2 people] さんにんで sannin de [by 3 people]

...

# Dialogue 3

-doing a presentation on current life and hobbies-

アンディ: みなさん、こんにちは。私はアンディです。東京の新宿に住んでいます。 <sup>わたし しゅみ</sup> 私の趣味は①<u>ダンス</u>です。みなさん、②<u>よさこいダンス</u>を知っていますか。 とても③かっこいいですよ。みなさんも、いかがですか。

Andy :

Andy : Hello everyone, my name is Andy. I live in Shinjuku, in Tokyo. My hobby is Dance. Have any of you heard of Yosakoi Dancing? It's very cool. You should give it a try.

Minasan konnichiwa. Watashi wa Andy desu. Tōkyō no Shinjuku ni sundeimasu. Watashi no shumi wa dansu desu. Minasan, Yosakoi dansu o shitteimasuka. Totemo kakkoī desu yo. Minasan mo, ikagadesu ka.

Read the dialogue and answer the following questions.

- I) What are Andy's hobbies?
- 2) What is Yosakoi?



-----

#### Grammar/Expression Note

I. Polite invitation: Ikagadesuka

# Task I 🎧

I) Listen to the Andy's sample conversation. And write down the Andy's answer.

2) Write down your own answer.

3) Ask the question to your classmates and write down their answers.

| I. 寮に住んでいますか。Ryō ni sundeimasuka.                   |  |  |  |  |  |  |
|-----------------------------------------------------|--|--|--|--|--|--|
| Do you live in the dormitory?                       |  |  |  |  |  |  |
| アンディ Andy                                           |  |  |  |  |  |  |
| わたし watashi                                         |  |  |  |  |  |  |
| ( )さん                                               |  |  |  |  |  |  |
| ( )さん                                               |  |  |  |  |  |  |
| 2. 何人 家族 ですか