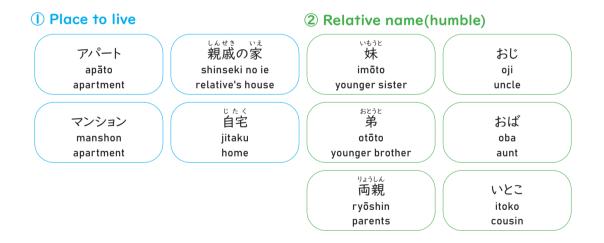

|         |   |                           |
|         |   | あ、いいですね。                                  |         |   |                           |
| 前川      | : | <sup>ともだち</sup> す<br>② <u>友達</u> と住んでいます。 |         |   |                           |
| Andy    | : | Are you living in a dorm now?             | Andy    | : | lma ryō ni sundeimasu ka. |
| Maekawa | : | No, I live in a share house.              | Maekawa | : | īe, sheahausu desu.       |
| Andy    | : | Oh, that's nice.                          | Andy    | : | A,īdesune.                |
| Maekawa | : | I'm living with a friend of mine.         | Maekawa | : | Tomodachi to sundeimasu.  |

Read the dialogue and answer the following questions.

- I) Where does Ms.Maekawa live now?
- 2) Who does Ms.Maekawa live with?



#### Grammar/Expression Note

I. Counter「にん」

#### Words & Expressions

まっと 夫 otto [husband] 妻 tsuma [wife] 息子 musuko [son] 娘 musume [daughter] ふたりで futari de [by 2 people] さんにんで sannin de [by 3 people]

...

# Dialogue 3

-doing a presentation on current life and hobbies-

アンディ: みなさん、こんにちは。私はアンディです。東京の新宿に住んでいます。 <sup>わたし しゅみ</sup> 私の趣味は①<u>ダンス</u>です。みなさん、②<u>よさこいダンス</u>を知っていますか。 とても③かっこいいですよ。みなさんも、いかがですか。

Andy :

Andy : Hello everyone, my name is Andy. I live in Shinjuku, in Tokyo. My hobby is Dance. Have any of you heard of Yosakoi Dancing? It's very cool. You should give it a try.

Minasan konnichiwa. Watashi wa Andy desu. Tōkyō no Shinjuku ni sundeimasu. Watashi no shumi wa dansu desu. Minasan, Yosakoi dansu o shitteimasuka. Totemo kakkoī desu yo. Minasan mo, ikagadesu ka.

Read the