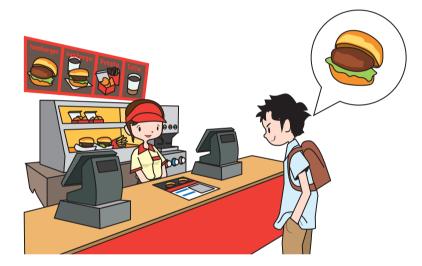

e Japanese words that you have learned in this lesson by writing them in the circles and connecting the words you think are linked in some way with a line between the circles. Write down more than ten words.



Task I Andy's answer I.はい、これはどうがらしてす。 hai, korewa tōgarashi desu. 2.はい。 hai. 3.はい、すきです。おいしいです。 hai, suki desu. oishī desu.

Goal: I can ask about food ( □ I could / □ I could not / □ I am not sure ) comment: \_\_\_\_\_

# Lesson4 ハンバーガー、ひとつください

## Goal: I can make orders at fast food restaurants

#### Background:

You go to a hamburger restaurant and there are a lot of people lining up at the counter to place their orders. You're worried that you won't be able to place your order very well. Looking behind you, it seems like everyone is in a hurry. It's your turn. What do you say?



<Learn some words to describe yourself>

- QI. What do you always order at fast food restaurants? Food ... ( ) Beverage... ( )
- Q2. Is there anything you would like to eat / drink at a cafe or fast food restaurant? What is that?
- Q3. What are the words you often hear at shop and cashiers at fast food restaurants?
- Q4. What expressions are useful to know when ordering?

## Dialogue I

#### -ordering food -

| てんいん店員                        | : | <sup>ちゅうもん</sup><br>ご注文、どうぞ。     |       |   |                           |
|-------------------------------|---|----------------------------------|-------|---|---------------------------|
| アンディ<br><sup>てんいん</sup><br>店員 | : | ①ハンバーガー、②ひとつくた<br>ハンバーガー、②おひとつです |       |   |                           |
| Employee                      | : | May I ta