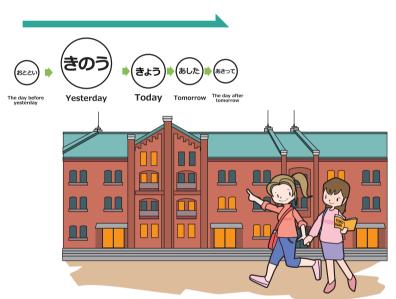

s and connecting the words you think are linked in some way with a line between the circles. Write down more than ten words.



TaskI Andy's answer

1.やすいおみせです。 yasui omise desu. 2.いいですね。いきましょう。īdesune. ikimashō. 3.そうですね。しずかな ところがすきです。 sōdesune. shizukana tokoro ga suki desu. 4. はい、すきです。クラシックをよくききます。 hai, suki desu.kurassikku o yoku kikimasu.

Goal: I can ask how to get to the place and the time needed

(  $\Box$  I could /  $\Box$  I could not /  $\Box$  I am not sure )

comment: \_\_\_\_

# Lesson10 友達と横浜で遊びました

# Goal: I can talk about my experience

#### Background:

The club members are talking about their day off yesterday. It looks like they're having fun. You're listening, trying to figure out what they're saying, and suddenly they ask you what you did yesterday. What do you say?



<Learn some words to describe yourself>

- Q1. What did you do over summer break when you were in elementary school? What do you call those activities in Japanese?
- Q2. Did you study a lot in middle school? Did you do any sort of activities outside of school?
- Q3. Did you have a part-time job in high school? What kind of job was it?
- Q4. During your childhood, what kinds of household chores did you do?
- Q5. Where did you go on a trip recently? What did you do there?

#### **Dialogue** I 22.4

-answering about past experience (affirmation)-

Kinō, nani o shimashita ka. : Tomodachi to yokohama de asobimashita.

:

Read the dialogue and answer the following questions.

I) Who was Lisa with yesterday?

2) Where did Lisa go yesterday?



#### **Grammar/Expression Note**



- I. Verb (Past