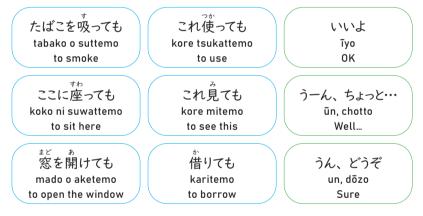

② Ask for permission( Noun でもいいですか)

#### Grammar/Expression Note

- 1. Verb てください
- 2. Noun でもいいですか

#### Words & Expressions

テーマ tēma [theme] メール mēru [mail] パソコン pasokon [personal computer]

----

# Dialogue 3

-asking your friend for permission-

| ぉの小野   | : <u> ①今、入ってもいい</u> ? |      |   |                 |
|--------|-----------------------|------|---|-----------------|
| アンディ   | : ② <u>いいよ</u> 。      |      |   |                 |
| Ono :  | Can I come in now?    | Ono  | : | lma haittemo ī? |
| Andy : | Yes.                  | Andy | : | īyo.            |

Read the dialogue and answer the following questions.

I) What is Mr. Ono trying to do?

2) Why don't Andy and Ms. Ono use "desu" in the Japanese expressions they use?

#### ① Ask for permission, casual(Verbてもいい?)② Answer



-----

### Grammar/Expression Note

1. Verb てもいい?

-

# Task I 🎧

In your country, what can 16 years old do?

I) Listen to the Andy's sample conversation. And write down the Andy's answer.

2) Write down your own answer.

3) Ask the question to your classmates and write down their answers.

| I.お 酒をのんでもいいですか。Osake o nondemo īdesuka. |                                 |  |  |  |  |  |
|------------------------------------------|---------------------------------|--|--|--|--|--|
| Are they legal to dri                    | Are they legal to drink?        |  |  |  |  |  |
| アンディ Andy                                |                                 |  |  |  |  |  |
| わたし watashi                              |                                 |  |  |  |  |  |
| ( )さん