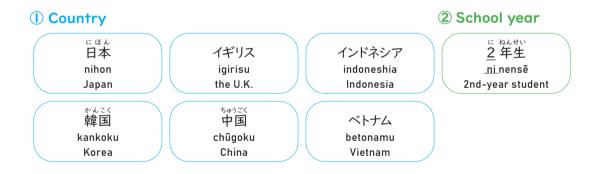

n2  $\tau \tau$  (m)
- 2. Noun じゃありません

#### Words & Expressions

わたし watashi [I] 小学生 shōgakusē [Elementary school student] ちゅうがくせい 中学生 chūgakusē[Middle school student]

### Dialogue 3

-introducing yourself in front of everyone -

- リサ : はじめまして。わたしはリサです。
   ①アメリカから来ました。
   ぶんがくけんきゅうか いちねんせい
   文学研究科の②<u>1年生</u>です。
   どうぞよろしくお願いします。
- Lisa : It's nice to meet you, I'm Lisa. I'm from the United States. I'm in my first year in the Graduate Department of Literature. I look forwards to spending time with you.

 Hajimemashite. Watashi wa Lisa desu.
 Amerika kara kimashita. Bungaku kenkyūka no ichi nensē desu. Dozo yoroshiku onegaishimasu.

Read the dialogue and answer the following questions.

- I) Where does Lisa come from?
- 2) Which graduate school does Lisa belong to? What year is she in?



22.1

Lisa

#### Grammar/Expression Note

I. Noun Iの Noun2です

#### Words & Expressions

<sup>さんねんせい</sup> 3年生 sannensē [3rd-year student] 4年生 yonensē [forth-year student] 日本人 nihon-jin [Japnese] ちゅうごくじん かんこくじん 中国人 chūgoku-jin [Chinese] 韓国人 kankoku-jin [Korean] アメリカ人 amerika-jin [Amerikan] しん インドネシア人 indoneshia-jin [Indonesian] ベトナム人 betonamu-jin [Vietnamese]

# Task I 🎧

I) Listen to the Andy's sample conversation. And write down the Andy's answer.

2) Write down your own answer.

#### 3) Ask the question to your classmates and write down their answers.

| I.お名前は。Onam                          | ae wa                                  |  |  |  |
|--------------------------------------|----------------------------------------|--|--|--|
|                                      |