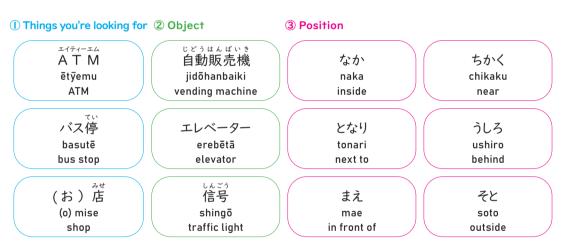

|                 |    |                                                  |
| アンディ        | : | ありがとうございます。                                              |                 |    |                                                  |
| Andy        | : | Excuse me, is there a copy machine anywhere around here? | Andy            | :  | Sumimasen, kono chikaku ni kopī<br>ki arimasuka. |
| Guard       | : | There's one in the convenience store.                    | Shuē            | :  | Konbini no naka ni arimasu.                      |
| Andy        | : | Thank you very much.                                     | Andy            | :  | Arigatōgozaimasu.                                |

Read the dialogue and answer the following questions.

- I) What is Andy looking for?
- 2) Where was it?



#### Grammar/Expression Note



- I. Greetings: Sumimasen
- 2. Noun I は Noun2 にあります / います

- asking for and following directions 2 how to get there-

| いいない人     | : どこにいきますか。                 |                 |                            |
|-----------|-----------------------------|-----------------|----------------------------|
|           | : <u>①ここ</u> です。            |                 |                            |
| いらない人     | : ああ、② <u>まっすぐ</u> です。      |                 |                            |
| アンディ      | : そうですか。ありがとうごさ             | ざいます。           |                            |
| Someone : | Where would you like to go? | Shiranai hito : | Doko ni ikimasuka.         |
| Andy :    | Here.                       | Andy :          | Koko desu.                 |
| Someone :