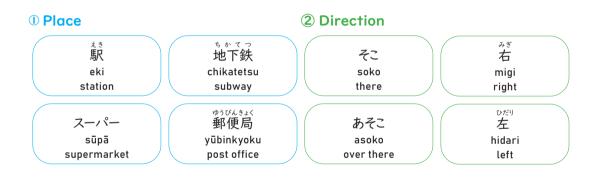

: <u>①ここ</u> です。            |                 |                            |
| いらない人     | : ああ、② <u>まっすぐ</u> です。      |                 |                            |
| アンディ      | : そうですか。ありがとうごさ             | ざいます。           |                            |
| Someone : | Where would you like to go? | Shiranai hito : | Doko ni ikimasuka.         |
| Andy :    | Here.                       | Andy :          | Koko desu.                 |
| Someone : | Go straight here.           | Shiranai hito : | Ā, massugu desu.           |
| Andy :    | l see. Thank you very much. | Andy :          | Sõdesuka.Arigatõgozaimasu. |

Read the dialogue and answer the following questions.

I) What do you think Andy is showing to the passers-by?

2) How does Andy get to his destination? Does Andy turn left?



#### Grammar/Expression Note

1. Noun(place of destination) にいきます

#### Words & Expressions

əs out cu əxəə st 道 michi [road] 東 higashi [east] 西 nishi [west] 南 minami [south] 北 kita [north]

99.

## Task I 🎧

I) Listen to the Andy's sample conversation. And write down the Andy's answer.

2) Write down your own answer.

3) Ask the question to your classmates and write down their answers.

| 1.家はどこにあります                                      | ちか。 le wa doko ni arimasuka.                 |  |  |  |  |  |
|--------------------------------------------------|----------------------------------------------|--|--|--|--|--|
| Where is your hous                               |                                              |  |  |  |  |  |
| アンディ Andy                                        |