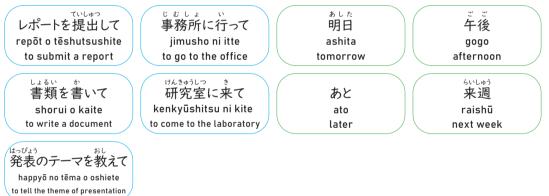

|        |   |                                   |
| きむら<br>木村 | : | はい、いいですよ。                                 |        |   |                                   |
| Kimura    | : | Please turn in your reports               | Kimura | : | Ashita repōto o dashite kudasdai. |
|           |   | tomorrow.                                 | Andy   | : | lma demo īdesu ka.                |
| Andy      | : | May I turn it in now?                     | Kimura | : | Hai, īdesu yo.                    |
| Kimura    | : | Yes, that's fine.                         |        |   |                                   |

Read the dialogue and answer the following questions.

- I) When and what did Ms.Kimura tell Andy to do?
- 2) When did Andy decide to turn in the report?

### ① Order(Verb てください)



② Ask for permission( Noun でもいいですか)

#### Grammar/Expression Note

- 1. Verb てください
- 2. Noun でもいいですか

#### Words & Expressions

テーマ tēma [theme] メール mēru [mail] パソコン pasokon [personal computer]

----

# Dialogue 3

-asking your friend for permission-

| ぉの小野   | : <u> ①今、入ってもいい</u> ? |      |   |                 |
|--------|-----------------------|------|---|-----------------|
| アンディ   | : ② <u>いいよ</u> 。      |      |   |                 |
| Ono :  | Can I come in now?    | Ono  | : | lma haittemo ī? |
| Andy : | Yes.                  | Andy | : | īyo.            |

Read the dialogue and answer the following questions.

I) What is Mr. Ono trying to do?

2) Why don't Andy and Ms. Ono use "desu" in the Japanese expressions they use?

#### ① Ask for permission, casual(Verbてもいい?)② Answer