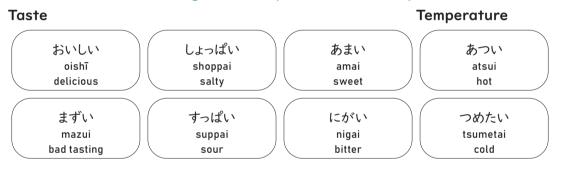

# Steps in Japanese for Beginners

Center for Japanese Language Waseda University