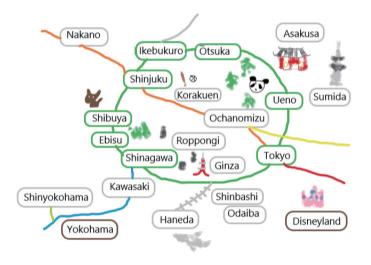

|  |  |  |  |  |
| ( )さん                                |                                                         |  |  |  |  |  |
| ( )さん                                |                                                         |  |  |  |  |  |

Task 2

 Decide on a current location and a destination on the map and ask you teacher and classmates how to get there. If you do not know how answer you classmates questions, confirm how to get there with an internet search.





2. Report the contents of Task2-1.

Examaple I

```
わたしは(Place)に 行きたいです。
I want to go to(Place).
```

Examaple 2



(Place)から(Place)まで(public transportation)で だいたい(hour/minutes)くらい かかります。 It will take about (\_\_\_hours and \_\_\_ minutes) from (current location) to (destination) by (publication method).



#### \*\*んが 考えよう Let's think about it! 🏙

I. In the video, did you notice anything about people's words, gestures, and expressions?



2. What methods of transportation are there in your country?

3. Have you ever asked a Japanese person how to get somewhere? How was it?

#### What do you think about these statements?

いかた 「行き方をたずねる」'Asking directions'

А

When I don't know how to get some where we should ask someone on the street how to get there. It's a waste of time looking it up on ours smartphones if there are people to ask.

В

If there is something I don't know, then I'm going to looking it up on my smart phone. If we ask people on the street, they might not know the answer and they might find it annoying.

Your thoughts

### 教科書以外で覚えたことば Write down any words you learned in additi