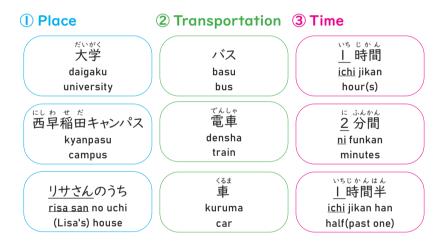

|  |  |
| Andy               | : | How can I get to the station from                                 | Andy     | : |                            |  |  |
|                    |   | here?                                                             |          |   | ikimasuka.                 |  |  |
| Administrator      | : | You go by bus.                                                    | Ryō no   | : | Basu de ikimasu.           |  |  |
|                    |   | It takes about 20 minutes by bus.                                 | kanrinin |   | Nijuppun gurai kakarimasu. |  |  |

Read the dialogue and answer the following questions.

- I) How does Andy get to the station from the dormitory?
- 2) How long does it take to get from the dormitory to the station?



#### Grammar/Expression Note

1. Particle「で」(method of transportation)

#### Words & Expressions

リょう ひょうき 寮 ryō [dormitory] 新幹線 shinkansen [bullet train] 飛行機 hikōki [airplane]

----

- asking for and following directions 3 how far-

| アンディ       | : | ごうかん い<br>① <u>3 号館</u> に行きたいんですが、ど                             | のくらいカ    | <b>`</b> かりますか。                                        |  |  |  |
|------------|---|-----------------------------------------------------------------|----------|--------------------------------------------------------|--|--|--|
| がくせい<br>学生 | : | ② <u>歩いて</u> 2分くらいです。                                           |          |                                                        |  |  |  |
| アンディ       | : | ③ <u>近い</u> ですね。ありがとうございま