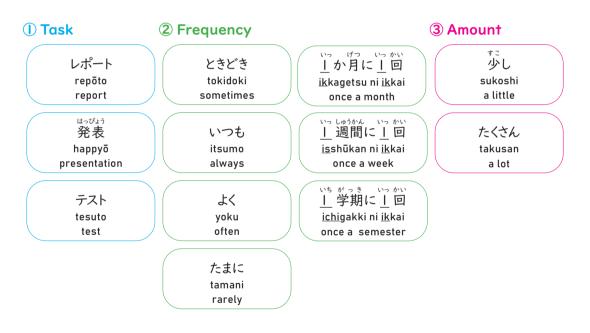

u>あります。</li> </ul> | o        |                                |
|--------|---|------------------------------------------------------------|----------|--------------------------------|
| アンディ   | : | そうですか。                                                     |          |                                |
| Andy   | : | Is there a lot of homework?                                | Andy :   | Takusan shukudai ga arimasuka. |
| Kimura | : | There is a lot of homework every day.                      | Kimura : | Mainichi arimasu.              |
| Andy   | : | l see.                                                     | Andy :   | Sōdesuka.                      |

Read the dialogue and answer the following questions.

I) What is Andy worried about?

2) Is there a lot of homework for this class?



Grammar/Expression Note

I. Adverb(frequency)

#### Words & Expressions

クイズ kuizu [quiz]

## Task I 🎧

I) Listen to the Andy's sample conversation. And write down the Andy's answer.

2) Write down your own answer.

3) Ask the question to your classmates and write down their answers.

| I.専門の授業はどうですか。Senmon no jūgyō wa dōdesuka.                 |                                                   |  |  |  |  |
|------------------------------------------------------------|---------------------------------------------------|--|--|--|--|
| How are your major classes?                                |                                                   |  |  |  |  |
| アンディ Andy                                                  |                                                   |  |  |  |  |
| わた