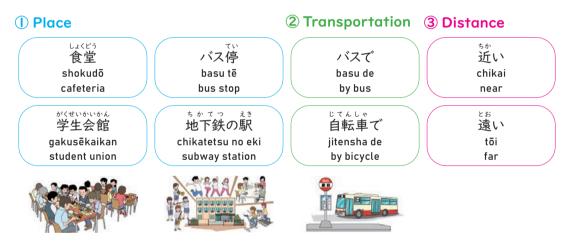

>近い</u> ですね。ありがとうございま                                       | きす。      |                                                        |  |  |  |
| Andy       | : | I'd like to go to building number 3, how<br>long will it take ? | Andy :   | San gōkan ni ikitaindesuga,<br>donokurai kakarimasuka. |  |  |  |
| Gakusē     | : | About 2 minutes on foot.                                        | Gakusē : | Aruite ni hun kurai desu.                              |  |  |  |
| Andy       | : | lt's close.Thank you very much.                                 | Andy :   | Chikai desune.Arigatōgozaimasu.                        |  |  |  |

Read the dialogue and answer the following questions.

- I) How do you think Andy gets to Building No.3?
- 2) What do you say when you want to say "it's close" in Japanese?



#### Grammar/Expression Note

- I. Donokurai kakarimasuka
- 2. Situation description: ~んですが

#### Words & Expressions

としょかん 図書館 toshokan [library]

## Task I 🎧

I) Listen to the Andy's sample conversation. And write down the Andy's answer.

2) Write down your own answer.

3) Ask the question to your classmates and write down their answers.

| 1.日本からあなたの                           | 「「「」」で、「「」」、「」、「」、「」、「」、「」、「」、「」、「」、「」、「」、「」、「          |  |  |  |  |  |
|--------------------------------------|---------------------------------------------------------|--|--|--|--|--|
| Nihon kara anata no                  | kuni made donokurai kakarimasuka.                       |  |  |  |  |  |
| How long does it take                | e from Japan to your country?                           |  |  |  |  |