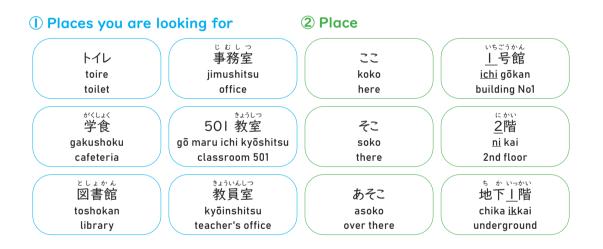

Where are you now?
- Q4. What kinds of expressions would be useful to know when asking how to get somewhere?

## Dialogue I 😭

- asking for and following directions 1 how to get there-

|       |   | <sup>ほんや</sup><br>し <u>本屋</u> はどこですか。 |      |   |                       |
|-------|---|---------------------------------------|------|---|-----------------------|
| 守衛    | : | ② <u>あそこ</u> です。                      |      |   |                       |
| Andy  | : | Where is the bookstore?               | Andy | : | Honya wa doko desuka. |
| Guard | : | It's over there.                      | Shuē | : | Asoko desu.           |

Read the dialogue and answer the following questions.

I) What kind of store is Andy looking for?

2) Was the bookstore near Andy and the guard or far away from them?



#### Grammar/Expression Note

I. Demonstratives words: koko, soko, asoko, doko

22.4

#### Words & Expressions

ர்க்குர்ப்ர 研究室 kenkyūshitsu [lab/professor's office]

#### - asking where something is -

| アンディ        | : | <sup>5か</sup> すみません、この近くに <u>しコピー</u>                    | • <u>機</u> あります | すか | 0                                                |
|-------------|---|----------------------------------------------------------|-----------------|----|--------------------------------------------------|
| lunin<br>守衛 | : | ② <u>コンビニ</u> の③ <u>中</u> にあります。                         |                 |    |                                                  |
| アンディ        | : | ありがとうございます。                                              |                 |    |